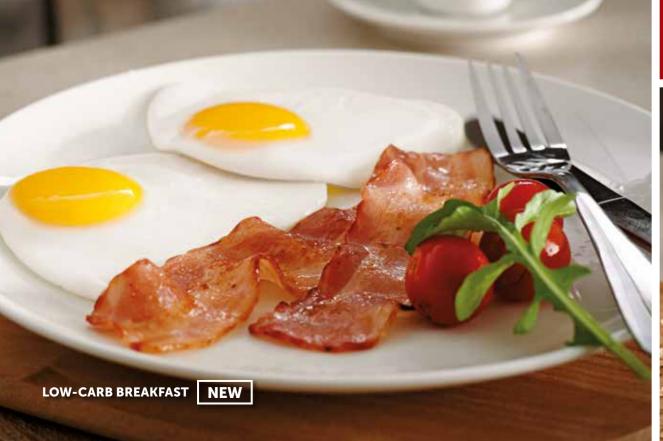

# LIGHT BREAKFASTS

LOW-CARB NEW

2 Eggs & 2 rashers of streaky bacon. Excludes toast, butter & preserves

24.90

**ADD GRILLED MUSHROOMS** 

16.00

SCRAMBLED EGG, WHITE CHEDDAR NEW & BACON BAGUETTE

Scrambled egg, 2 rashers of streaky bacon, a slice of white cheddar, rocket & creamy mayo. Served with a full portion of chips or a side garden salad