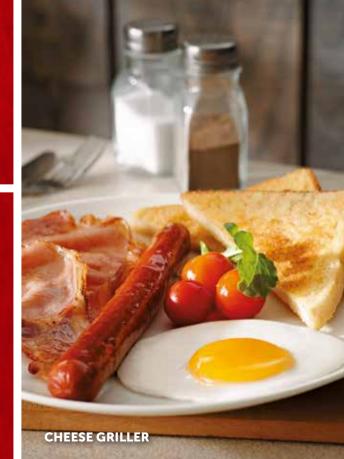

#### **CHEESE GRILLER**

1 Egg, 2 rashers of back bacon θ **44.90** a cheese griller

**BEST OF BOTH** 

2 Eggs, 2 rashers of streaky bacon, a pork banger θ a mini boerewors