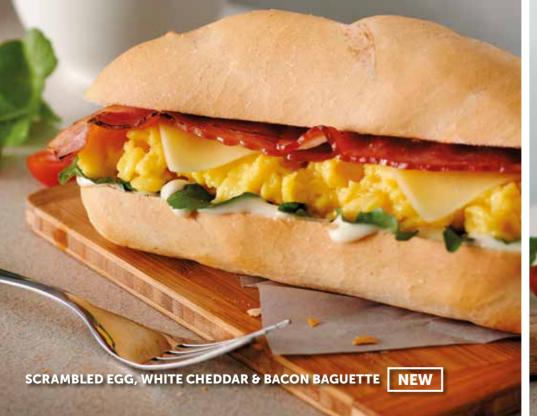

# LIGHT BREAKFASTS

LOW-CARB NEW

2 Eggs & 2 rashers of streaky bacon. Excludes toast, butter & preserves

24.90

**ADD GRILLED MUSHROOMS** 

16.00

SCRAMBLED EGG, WHITE CHEDDAR NEW & BACON BAGUETTE

Scrambled egg, 2 rashers of streaky bacon, a slice of white cheddar, rocket & creamy mayo. Served with a full portion of chips or a side garden salad