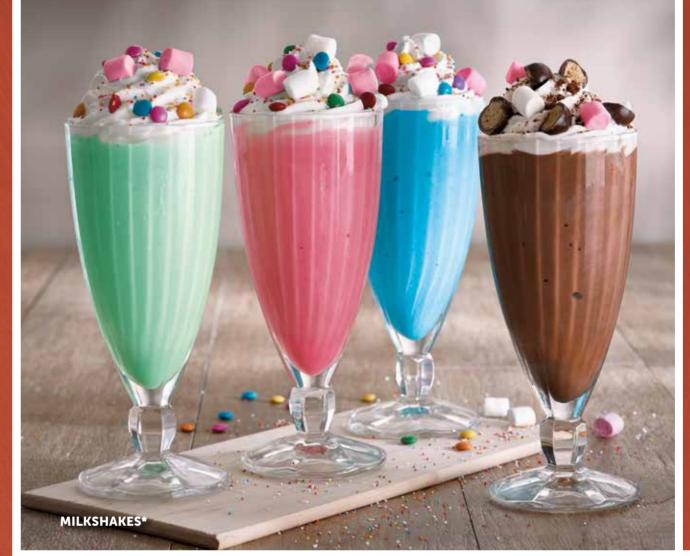

# **MILKSHAKES\***

Vanilla, Lime, Strawberry, Chocolate, Banana, Bubblegum, Coffee or Milo® topped with cream\* and decadent new toppings REG MEGA 29.90 35.90

FREEZOS NEW

FRULLATOS NEW

Snowfreeze™ & fruit juice blend in 30.90 36.90 Orange, Fruit Cocktail or Mixed Berry