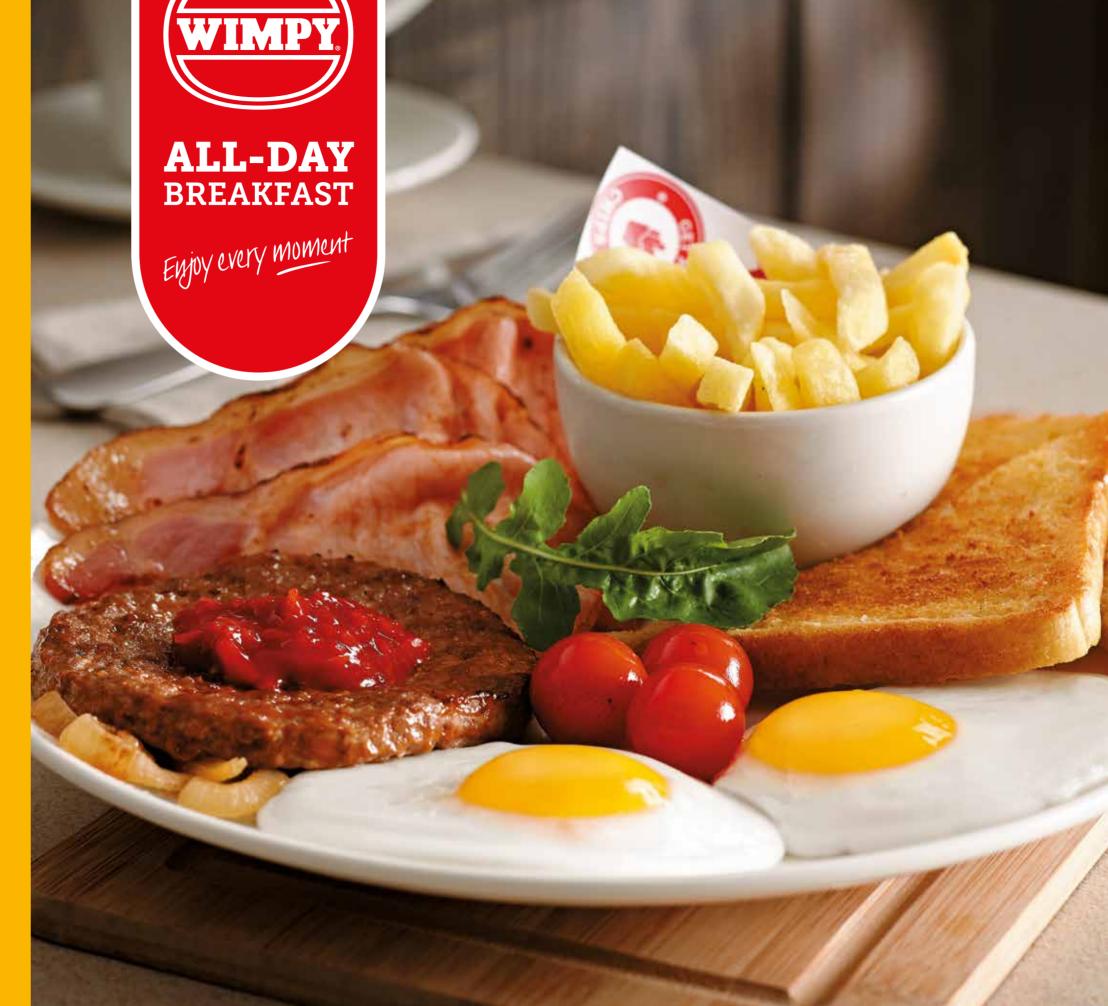

# **BREAKFASTS**

#### **TRADITIONAL**

2 Eggs, 3 rashers of back bacon, 120g sirloin steak, grilled onions δ a full portion of chips

86.90

**UPSIZE TO 200g SIRLOIN STEAK** 

20.00

**ADD A FRUIT JUICE** 

REG MEGA

22.90 26.90

TRADITIONAL