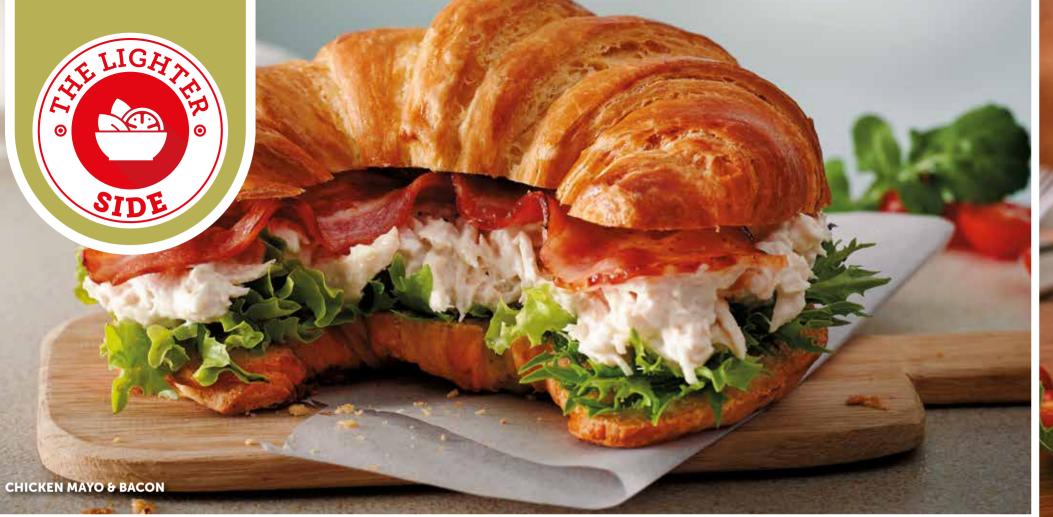

#### **CHICKEN MAYO & BACON**

Chicken mayo, 2 rashers of streaky bacon 46.90 & mixed lettuce on a croissant