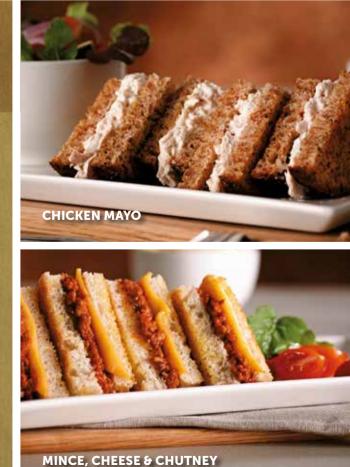

#### **CHICKEN MAYO & BACON**

Chicken mayo, 2 rashers of streaky bacon 46.90 & mixed lettuce on a croissant

#### MINCE, CHEESE & EGG

54.90