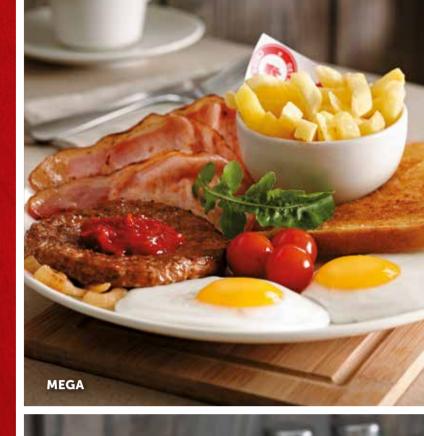

#### **MEGA**

2 Eggs, a 90g pure beef patty, 3 rashers of back bacon, Wimpy Relish, grilled onions & a full portion of chips

69.90