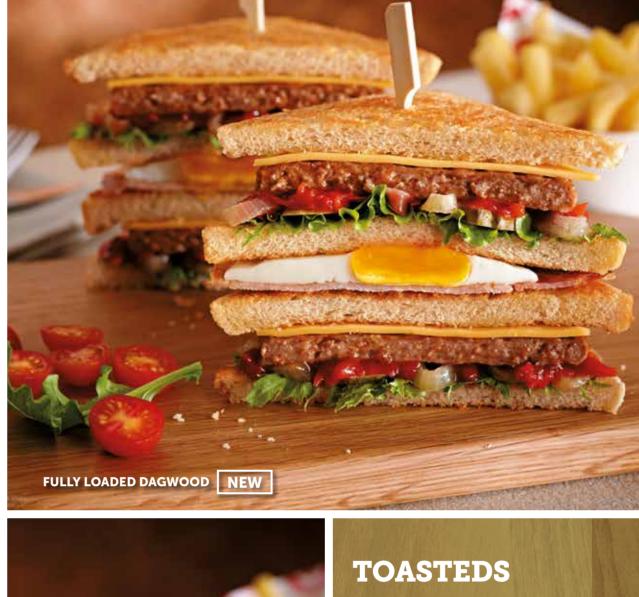

#### **FULLY LOADED DAGWOOD**

NEW

4 Slices of toast layered with two 90g pure bacon, 2 slices of cheese, grilled onions, gherkins, mixed lettuce & Wimpy Relish

98.90

ADD A PREMIUM **BLEND CAPPUCCINO** 

MEGA 22.90 28.90